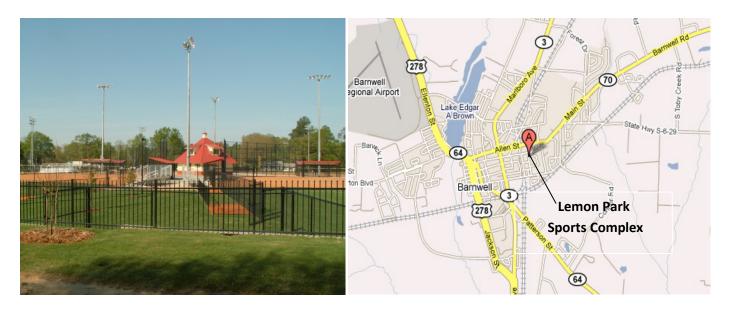

## **Lemon Park Sports Complex**

123 Park Street, Barnwell SC 29812

## **Directions to Lemon Park Sports Complex**

From the North (Columbia) – Follow SC3/US321 South from Columbia/Cayce. Veer right onto SC3 south of Swansea. Follow SC3 to Barnwell. Turn left at second traffic light (Main Street). Follow Main Street .4 mile to Park Street on the right (water tower) to Lemon Park.

From the South (Savannah) – Follow US321 North from Savannah to Fairfax. Follow US278 North through Allendale to Barnwell. Follow SC3 North (Marlboro Ave) in Barnwell to third traffic signal, take a right (Main Street). Follow Main Street .4 mile to Park Street on the right (water tower) to Lemon Park.

From the East (Charleston) – Follow SC64 West from US17 to Barnwell. Turn right onto SC3 (Marlboro Ave) at first traffic signal. Follow Main Street to second traffic signal and turn right (Main Street). Follow Main Street .4 mile to Park Street on the right (water tower) to Lemon Park.

From the West (Augusta) – Follow US278 from Augusta into Barnwell, turn left at the second traffic signal (Dunbarton Blvd). Remain in far left lane. Turn left at the next signal (five point stop light) onto SC70. Follow SC70 (Allen Street) to the second traffic signal, SC3 (Marlboro Ave). Turn right onto Marlboro, then turn left at the next traffic signal (Main Street). Follow Main Street .4 mile to Park Street on the right (water tower) to Lemon Park.