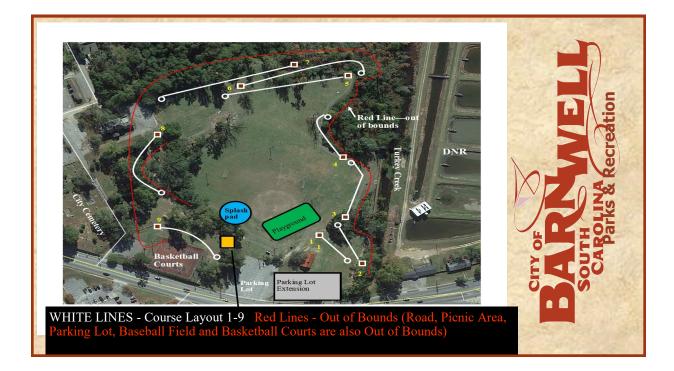

| DISC GOLF COURSE<br>Fuller Park ' Barnwell, SC<br>Sponsored by: SCPARD |     |     |     |     |     |     |     |     |     |      |      |  |
|------------------------------------------------------------------------|-----|-----|-----|-----|-----|-----|-----|-----|-----|------|------|--|
| HOLE #                                                                 | 1   | 2   | 3   | 4   | 5   | 6   | 7   | 8   | 9   | Out  |      |  |
| Distance                                                               | 140 | 124 | 234 | 145 | 317 | 234 | 307 | 226 | 202 | 1929 | Stat |  |
| Par                                                                    | 2   | 2   | 3   | 2   | 4   | 3   | 3   | 2   | 2   | 23   |      |  |