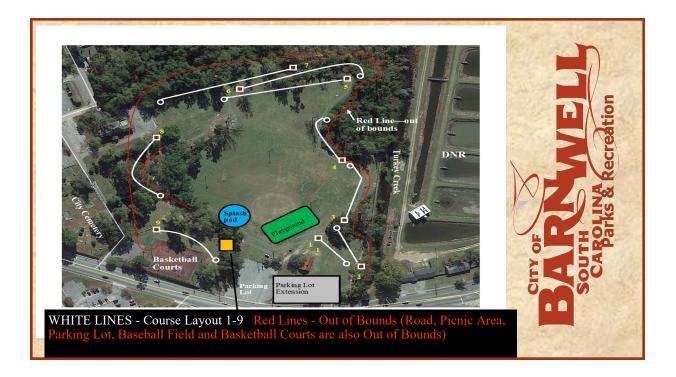

|           | DISC GOLF COURSE<br>Fuller Park ' Barnwell, SC<br>Sponsored by: SCPARD |      |     |     |     |     |      |     |     |     |      |       |  |
|-----------|------------------------------------------------------------------------|------|-----|-----|-----|-----|------|-----|-----|-----|------|-------|--|
| 1 sel     | HOLE #                                                                 | 1    | 2   | 3   | 4   | 5   | 6    | 7   | 8   | 9   | Out  |       |  |
| and a los | Distance                                                               | 140  | 124 | 234 | 145 | 317 | 234  | 307 | 226 | 202 | 1929 | Stell |  |
| 1         | Par                                                                    | 2    | 2   | 3   | 2   | 4   | 3    | 3   | 2   | 2   | 23   |       |  |
|           |                                                                        |      |     |     |     |     |      |     |     |     |      |       |  |
|           |                                                                        |      |     |     |     |     |      |     |     |     |      | 12    |  |
| al        |                                                                        |      |     |     |     |     |      |     |     |     |      | 100   |  |
|           |                                                                        | 12.5 |     |     | 5.1 |     | 2d-p | 1   | 12  |     |      | ्रम्  |  |