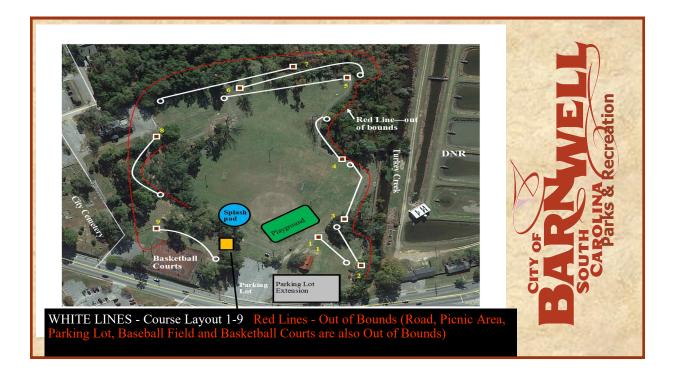

|         | DISC GOLF COURSE<br>Fuller Park · Barnwell, SC<br>Sponsored by: SCPARD |     |     |     |     |     |         |     |     |     |      |       |
|---------|------------------------------------------------------------------------|-----|-----|-----|-----|-----|---------|-----|-----|-----|------|-------|
| T. sal  | HOLE #                                                                 | 1   | 2   | 3   | 4   | 5   | 6       | 7   | 8   | 9   | Out  |       |
| State 1 | Distance                                                               | 140 | 124 | 234 | 145 | 317 | 234     | 307 | 226 | 202 | 1929 | Stat  |
| Tr.     | Par                                                                    | 2   | 2   | 3   | 2   | 4   | 3       | 3   | 2   | 2   | 23   |       |
|         |                                                                        |     |     |     |     |     |         |     |     |     |      |       |
|         |                                                                        |     |     |     |     |     |         |     |     |     |      | 12/7  |
|         |                                                                        |     |     |     |     |     |         |     |     |     |      | - Age |
|         |                                                                        |     |     |     |     |     |         |     |     |     |      |       |
| 124     | Phane -                                                                | 1.5 |     |     | 5 6 |     | - Sugar | -   | 1.5 |     |      |       |